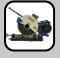

India's first 3 Phase 16" Chop Saw Machine

## PRODUCT FEATURES

Powerful 5 HP / 7.5 HP Motor

**High-Precision Cutting** 

**Heavy-Duty Construction** 

**Cutting Capacity** 

Minimum maintenance and optimum safety

Ergonomic design for operator comfort

| Heavy Duty Metal Cut off Saw |                            |
|------------------------------|----------------------------|
| Machine Model :              | TMC 405 HD                 |
| Manufacturing Year           | 2024                       |
| Voltage Supply :             | 415 V AC 3 PH              |
| Motor:                       | IP65, 5HP, 3PH             |
| Machine RPM:                 | 3500                       |
| Blade Size :                 | 405MM                      |
|                              | Abrasive Disc or           |
|                              | Metal Cutting Diamond Disc |
| Arbore :                     | Ø25.4mm (1in)              |
| Max Cutting Capacity :       | 85mm Solid Bar             |
|                              | Ø140mm Round Pipe          |
| Noise Level :                | 95dB                       |
| Machine Weight :             | 87 KG                      |