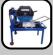

India's first 3 Phase 16" Chop Saw Machine

## PRODUCT FEATURES

Powerful 5 HP / 7.5 HP Motor

**High-Precision Cutting** 

**Heavy-Duty Construction** 

**Cutting Capacity** 

Minimum maintenance and optimum safety

Ergonomic design for operator comfort

| Heavy Duty Metal Cut off Saw |                            |
|------------------------------|----------------------------|
| Machine Model :              | TMC 405 HD                 |
| Manufacturing Year           | 2024                       |
| Voltage Supply :             | 415 V AC 3 PH              |
| Motor:                       | IP65, 5HP, 3PH             |
| Machine RPM:                 | 3500                       |
| Blade Size :                 | 405MM                      |
|                              | Abrasive Disc or           |
|                              | Metal Cutting Diamond Disc |
| Arbore :                     | Ø25.4mm (1in)              |
| Max Cutting Capacity :       | 85mm Solid Bar             |
|                              | Ø140mm Round Pipe          |
| Noise Level :                | 95dB                       |
| Machine Weight :             | 87 KG                      |